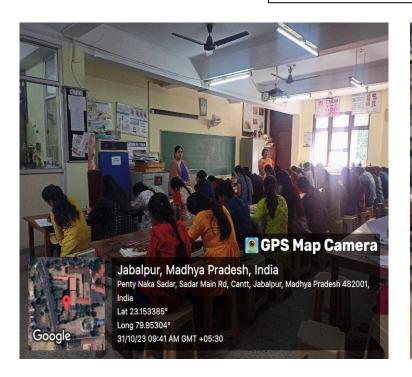

### Rashtriya Ekta Diwas (National Unity Day 2023) Organised by Jabalpur Inter Religious Forum (JIRF)

St. Aloysius' College, JIRF, organised a poster and essay competition on Rashtriya Ekta Diwas, or National Unity Day, on **October 31**<sup>st</sup> **2023** to pay tribute to Sardar Vallabhbhai Patel, an Indian freedom fighter and Independent India's first Deputy Prime Minister and Home Minister. The objective of the programme was to create awareness about national unity or ways to achieve national unity. UG & PG students participated on the theme Importance of National Unity/ Unity in Diversity. A consolidated report with photograph is given below-:

#### GLIMPSES OF THE PROGRAMME

St. Aloysius College, 1, Ahilya Bai Marg, Pentinaka Chowk, Sadar, Cantt, Jabalpur, Madhaya Pradesh, INDIA 482001

+917612620738

info@staloysiuscollege.ac.in

Reaccredited 'A+' Grade by NAAC (CGPA 3.68/4.00)
College with Potential for Excellence (CPE) by UGC
DST-FIST Supported & Star College Scheme by DBT