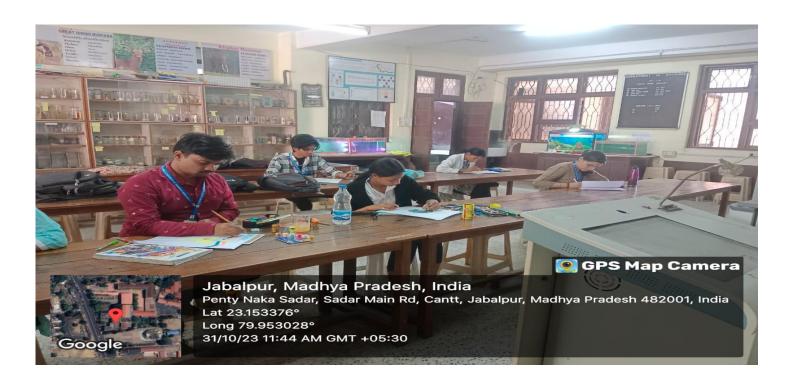

### Rashtriya Ekta Diwas (National Unity Day 2023) Organised by Jabalpur Inter Religious Forum (JIRF)

St. Aloysius' College, JIRF, organised a poster and essay competition on Rashtriya Ekta Diwas, or National Unity Day, on **October 31**<sup>st</sup> **2023** to pay tribute to Sardar Vallabhbhai Patel, an Indian freedom fighter and Independent India's first Deputy Prime Minister and Home Minister. The objective of the programme was to create awareness about national unity or ways to achieve national unity. UG & PG students participated on the theme Importance of National Unity/ Unity in Diversity. A consolidated report with photograph is given below-:

#### GLIMPSES OF THE PROGRAMME

St. Aloysius College, 1, Ahilya Bai Marg, Pentinaka Chowk, Sadar, Cantt, Jabalpur, Madhaya Pradesh, INDIA 482001

+917612620738

info@staloysiuscollege.ac.in

Reaccredited 'A+' Grade by NAAC (CGPA 3.68/4.00)
College with Potential for Excellence (CPE) by UGC
DST-FIST Supported & Star College Scheme by DBT