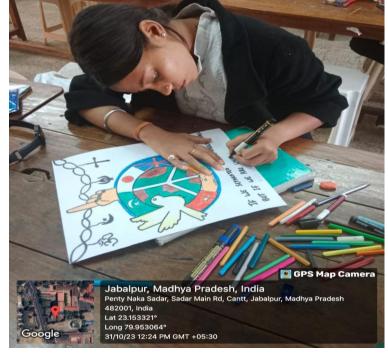

### Rashtriya Ekta Diwas (National Unity Day 2023) Organised by Jabalpur Inter Religious Forum (JIRF)

St. Aloysius' College, JIRF, organised a poster and essay competition on Rashtriya Ekta Diwas, or National Unity Day, on **October 31**<sup>st</sup> **2023** to pay tribute to Sardar Vallabhbhai Patel, an Indian freedom fighter and Independent India's first Deputy Prime Minister and Home Minister. The objective of the programme was to create awareness about national unity or ways to achieve national unity. UG & PG students participated on the theme Importance of National Unity/ Unity in Diversity. A consolidated report with photograph is given below-:

## POSTER COMPETITION – THEME RESULT SHEET UNITY IN DIVERSITY

| S.No. | Name of the Students | Class         | POSITION |
|-------|----------------------|---------------|----------|
| 1.    | Kajali Singh         | B.A III Year  | I        |
| 2.    | Himanshu Thakur      | B.Ed I Sem    | II       |
| 3.    | Aayush Soni          | B.Sc III Year | III      |