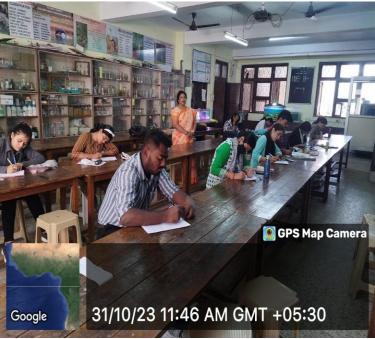

### Rashtriya Ekta Diwas (National Unity Day 2023) Organised by Jabalpur Inter Religious Forum (JIRF)

St. Aloysius' College, JIRF, organised a poster and essay competition on Rashtriya Ekta Diwas, or National Unity Day, on **October 31**<sup>st</sup> **2023** to pay tribute to Sardar Vallabhbhai Patel, an Indian freedom fighter and Independent India's first Deputy Prime Minister and Home Minister. The objective of the programme was to create awareness about national unity or ways to achieve national unity. UG & PG students participated on the theme Importance of National Unity/ Unity in Diversity. A consolidated report with photograph is given below-:

#### GLIMPSES OF THE PROGRAMME

St. Aloysius College, 1, Ahilya Bai Marg, Pentinaka Chowk, Sadar, Cantt, Jabalpur, Madhaya Pradesh, INDIA 482001

+917612620738

info@staloysiuscollege.ac.in

Reaccredited 'A+' Grade by NAAC (CGPA 3.68/4.00)
College with Potential for Excellence (CPE) by UGC
DST-FIST Supported & Star College Scheme by DBT