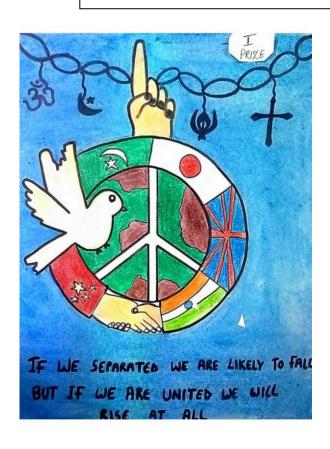

## POSTER COMPETITION – THEME RESULT SHEET UNITY IN DIVERSITY

| S.No. | Name of the Students | Class         | POSITION |
|-------|----------------------|---------------|----------|
| 1.    | Kajali Singh         | B.A III Year  | I        |
| 2.    | Himanshu Thakur      | B.Ed I Sem    | II       |
| 3.    | Aayush Soni          | B.Sc III Year | III      |