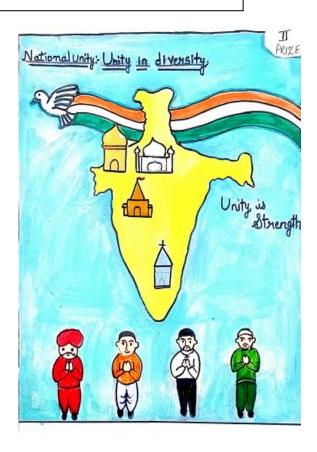

## POSTER COMPETITION – THEME RESULT SHEET UNITY IN DIVERSITY

| S.No. | Name of the Students | Class         | POSITION |
|-------|----------------------|---------------|----------|
| 1.    | Kajali Singh         | B.A III Year  | I        |
| 2.    | Himanshu Thakur      | B.Ed I Sem    | II       |
| 3.    | Aayush Soni          | B.Sc III Year | III      |