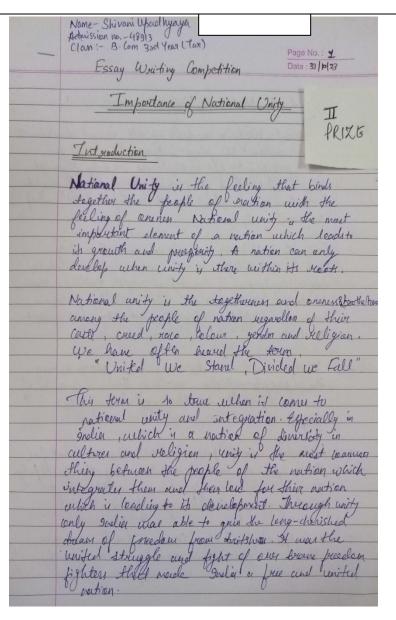

## ESSAY COMPETITION – TOPIC IMPORTANCE OF NATIONAL UNITY

| S.No. | Name of the Students | Class          | POSITION    |
|-------|----------------------|----------------|-------------|
| 1.    | Anjali Singh         | B.A III Year   | I           |
| 2.    | Shivani Upadhyaya    | B.Com III Year | II          |
| 3.    | Pragati Pathak       | B.Ed I Sem     | III         |
| 4.    | Yogini Mishra        | M.Sc I Sem     | Consolation |