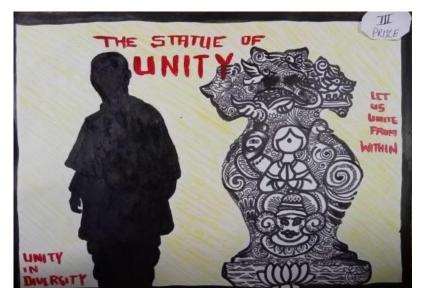

## POSTER COMPETITION – THEME RESULT SHEET UNITY IN DIVERSITY

| S.No. | Name of the Students | Class         | POSITION |
|-------|----------------------|---------------|----------|
| 1.    | Kajali Singh         | B.A III Year  | I        |
| 2.    | Himanshu Thakur      | B.Ed I Sem    | II       |
| 3.    | Aayush Soni          | B.Sc III Year | III      |