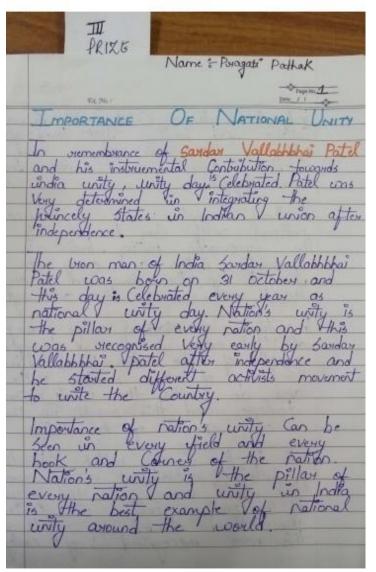

## ESSAY COMPETITION – TOPIC IMPORTANCE OF NATIONAL UNITY

| S.No. | Name of the Students | Class          | POSITION    |
|-------|----------------------|----------------|-------------|
| 1.    | Anjali Singh         | B.A III Year   | I           |
| 2.    | Shivani Upadhyaya    | B.Com III Year | II          |
| 3.    | Pragati Pathak       | B.Ed I Sem     | III         |
| 4.    | Yogini Mishra        | M.Sc I Sem     | Consolation |