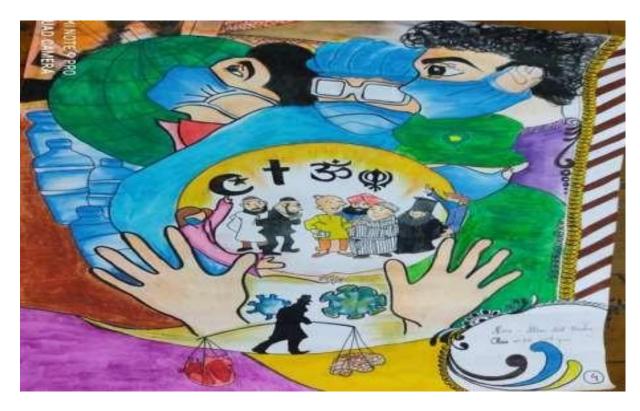

# Science and Religion Society Report (2022-23)

Science and Religion society, St. Aloysius Autonomous College Jabalpur has organized Poster competition on Faith and Reason on 1<sup>st</sup> October 2022. 15 students have participated. The Judge of the competition were Dr. Tuhina Johri, Head, Department of Political Science and Mrs. Roshni Choubey, Assistant Professor, Department of Botany and Micobiology, St. Aloysius Autonomous College Jabalpur.

#### **GLIMPSES OF COMPETITION**

ST. ALOYSIUS COLLEGE, 1, AHILYA BAI MARG, PENTINAKA CHOWK, SADAR, CANTT, JABALPUR, MADHAYA PRADESH, INDIA 482001 +917612620738