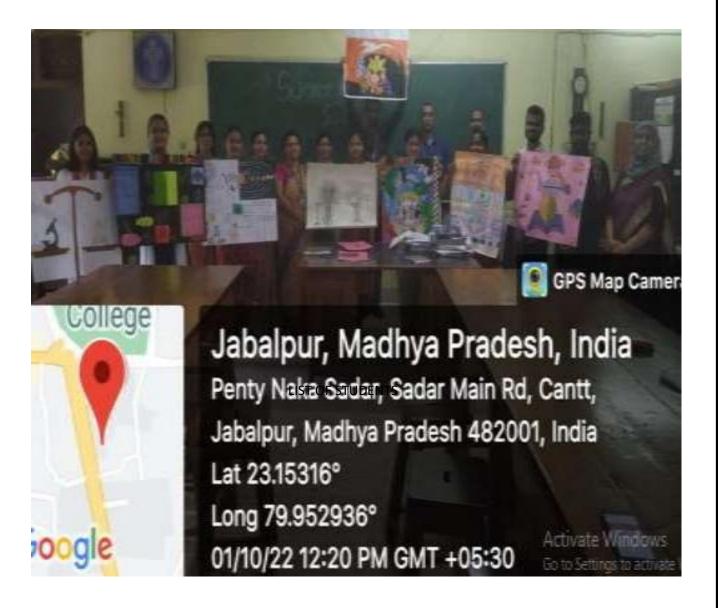

# Science and Religion Society Report (2022-23)

Science and Religion society, St. Aloysius Autonomous College Jabalpur has organized Poster competition on Faith and Reason on 1<sup>st</sup> October 2022. 15 students have participated. The Judge of the competition were Dr. Tuhina Johri, Head, Department of Political Science and Mrs. Roshni Choubey, Assistant Professor, Department of Botany and Micobiology, St. Aloysius Autonomous College Jabalpur.

#### **GLIMPSES OF COMPETITION**

ST. ALOYSIUS COLLEGE, 1, AHILYA BAI MARG, PENTINAKA CHOWK, SADAR, CANTT, JABALPUR, MADHAYA PRADESH, INDIA 482001 +917612620738