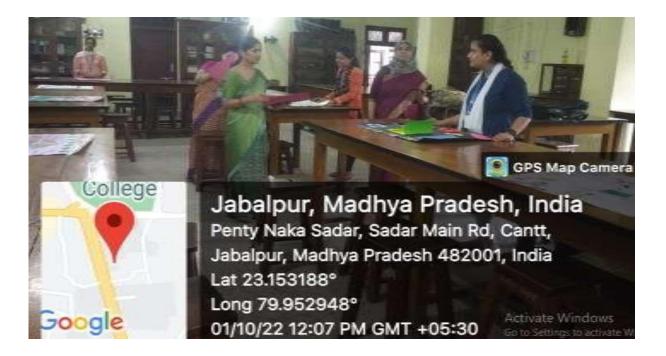

# Science and Religion Society Report (2022-23)

Science and Religion society, St. Aloysius Autonomous College Jabalpur has organized Poster competition on Faith and Reason on 1<sup>st</sup> October 2022. 15 students have participated. The Judge of the competition were Dr. Tuhina Johri, Head, Department of Political Science and Mrs. Roshni Choubey, Assistant Professor, Department of Botany and Micobiology, St. Aloysius Autonomous College Jabalpur.

#### **GLIMPSES OF COMPETITION**

ST. ALOYSIUS COLLEGE, 1, AHILYA BAI MARG, PENTINAKA CHOWK, SADAR, CANTT, JABALPUR, MADHAYA PRADESH, INDIA 482001 +917612620738