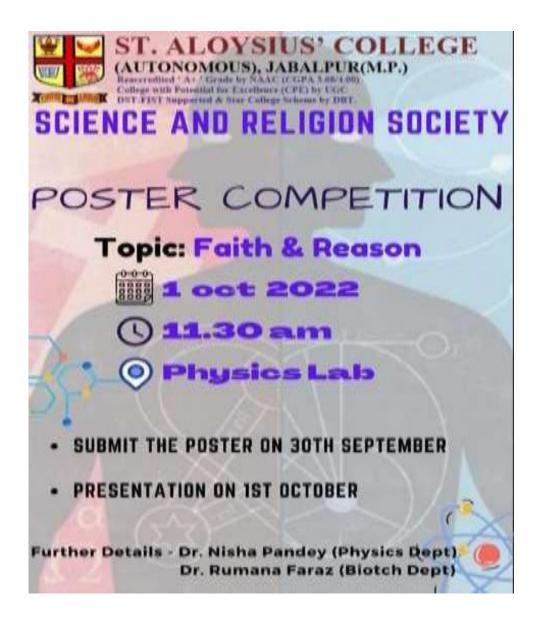

# Science and Religion Society Report (2022-23)

Science and Religion society, St. Aloysius Autonomous College Jabalpur has organized Poster competition on Faith and Reason on 1<sup>st</sup> October 2022. 15 students have participated. The Judge of the competition were Dr. Tuhina Johri, Head, Department of Political Science and Mrs. Roshni Choubey, Assistant Professor, Department of Botany and Micobiology, St. Aloysius Autonomous College Jabalpur.

### **Teacher Incharges:**

Dr.Nisha Pandey

Dr.Rumana Faraz

Dr. Anisha Rupashree

#### **BROCHURE**