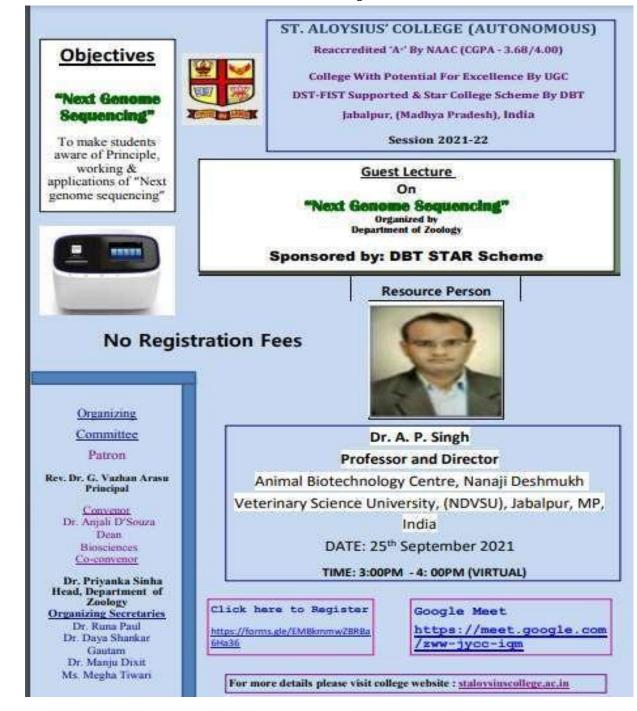

**Report of Virtual Guest lecture** 

On

"Next genome Sequencing"

25th September 2021

Virtual Guest lecture Sponsored by DBT Star Scheme was organised by the Department of Zoology on the Topic – "Next genome Sequencing" by Dr. A. P. Singh Professor & Director, Animal Biotechnology Centre, Nanaji Deshmukh Veterinary Science University Jabalpur on 25th September 2021, No. of Beneficiaries -45 Students of UG.

## Brochure of the Programme

ST. ALOYSIUS COLLEGE, 1, AHILYA BAI MARG, PENTINAKA CHOWK, SADAR, CANTT, JABALPUR, MADHAYA PRADESH, INDIA 482001 +917612620738 info@staloysiuscollege.ac.in

ST. ALOYSIUS' COLLEGE (AUTONOMOUS), JABALPUR (M.P.)

Reaccredited 'A+' Grade by NAAC (CGPA 3.68/4.00) College with Potential for Excellence (CPE) by UGC DST-FIST Supported & Star College Scheme by DBT