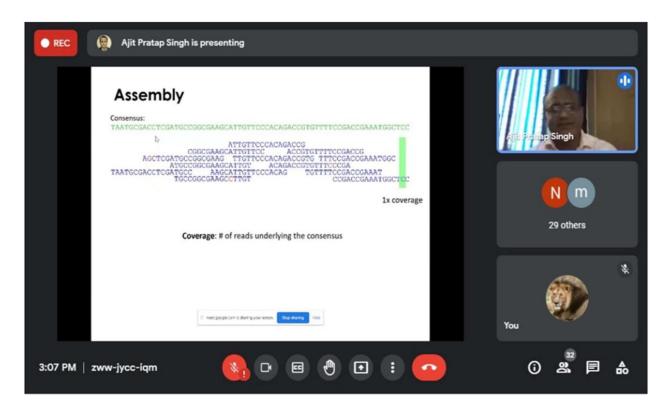

## Glimpses of Programme

ST. ALOYSIUS COLLEGE, 1, AHILYA BAI MARG, PENTINAKA CHOWK, SADAR, CANTT, JABALPUR, MADHAYA PRADESH, INDIA 482001
 +917612620738
 info@staloysiuscollege.ac.in

**ST. ALOYSIUS' COLLEGE** (AUTONOMOUS), JABALPUR (M.P.) Reaccredited 'A+' Grade by NAAC (CGPA 3.68/4.00) College with Potential for Excellence (CPE) by UGC DST-FIST Supported & Star College Scheme by DBT