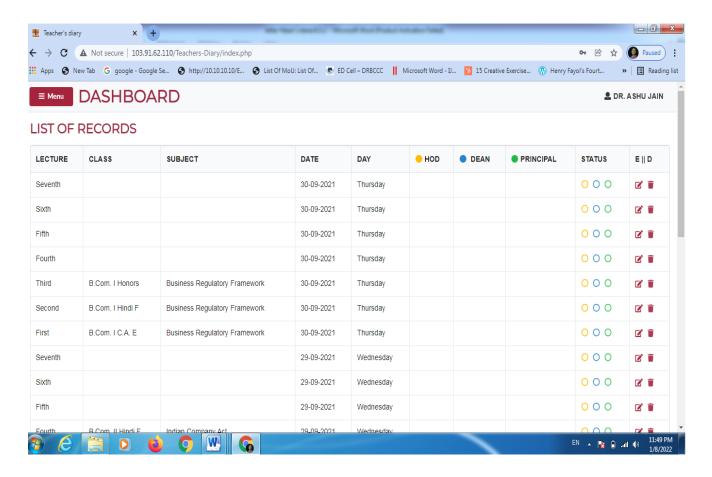

|                                |                    |

#### **Dashboard**





ST. ALOYSIUS COLLEGE, 1, AHILYA BAI MARG, PENTINAKACHOWK, SADAR, CANTT, JABALPUR, MADHAYA PRADESH, INDIA 482001



+917612620738



Link- http://103.91.62.110/Teachers-Diary/index.php

### Screenshot of daily diary







+917612620738