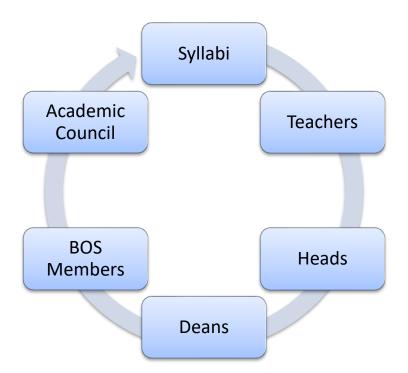

## 6.5.2

Monitoring the teaching-learning process, structures and methodologies of operation and learning outcomes by IQAC

To review the teaching learning process, Blooms' taxonomy is applied. For a better understanding of Blooms' taxonomy, workshops are being conducted by the Department of Education and IQAC. To operate and analyze teaching learning process the teachers prepare their teaching plan in DMS and entries are filled in the daily diary on the basis of their teaching plan. After both the entries it is reviewed and monitored by the respective Heads, Deans, Vice Principal and Principal.