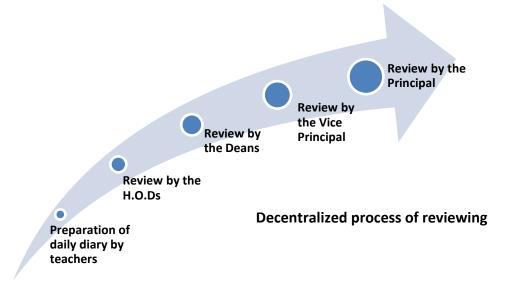

## 6.5.2

Monitoring the teaching-learning process, structures and methodologies of operation and learning outcomes by IQAC

To review the teaching learning process, Blooms' taxonomy is applied. For a better understanding of Blooms' taxonomy, workshops are being conducted by the Department of Education and IQAC. To operate and analyze teaching learning process the teachers prepare their teaching plan in DMS and entries are filled in the daily diary on the basis of their teaching plan. After both the entries it is reviewed and monitored by the respective Heads, Deans, Vice Principal and Principal.